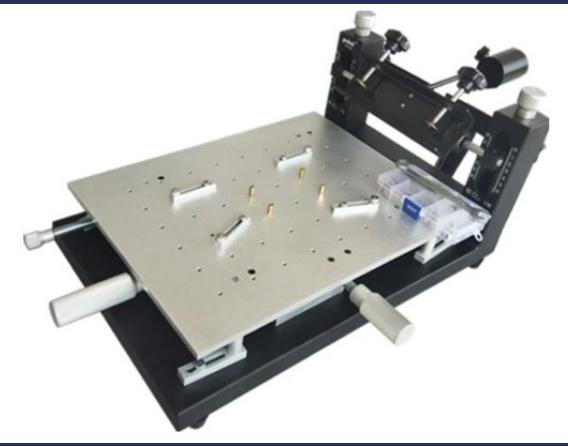

## **Application:**

The printer is one type of supporting devices in SMT electronic mounting welding process .Which is used to pre-prepare solder paste on the pads of PCB when quantity of soldering PCBs needed is relatively fewer. So as to facilitate the mounting of patch components in the next step.

## **Features:**

For More Details

The platform can be rotated 30 degrees at most, and the precision can be kept all the way when repeat works. Easy to locate PCB board, high flexibility ensure high printing precision. The brackets using the bolt bar to adjust the height, convenient for controlling the thickness of PCB.