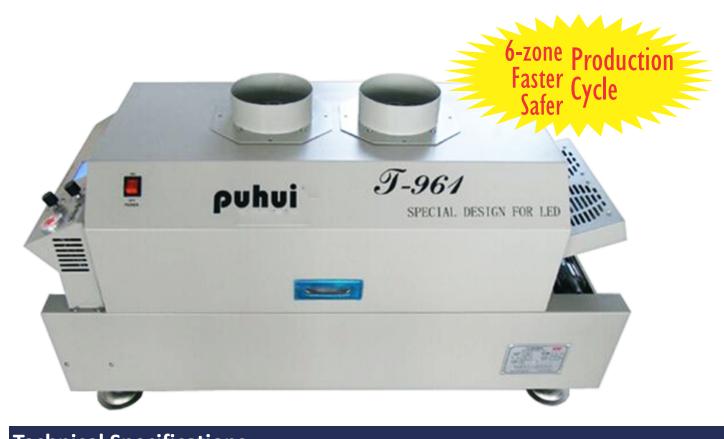

| The Heating Zone Quantity              | T91 6 - zones 730mm Intelligent level Sirocco and Rapid Hot Air Circulation |
|----------------------------------------|-----------------------------------------------------------------------------|
| The reading zone Quartery              | 730mm                                                                       |
| The Length of the Heating Zone         |                                                                             |
| The Length of the fleating Zone        | Intelligent level Sirocco and Ranid Hot Air Circulation                     |
| The Heating Type                       | intelligent level sirocco and hapid flot Air circulation                    |
| The Cooling Zone                       | One                                                                         |
| Maximum width of PCB                   | 230mm                                                                       |
| The Operation Direction                | Left to Right                                                               |
| Delivery Options                       | Net Transmission + Chain Transmission                                       |
| The Speed of Conveyor                  | 0-290 mm/min                                                                |
| Power Supply                           | Single Phase 220VAC 50/50Hz                                                 |
| Peak Power                             | 3.5KW                                                                       |
| Initial Heat up Time                   | Around 7 mins                                                               |
| Temperature Control range              | Room Temperature ~300°C                                                     |
| Temperature Control Mode               | PID Closed - Loop Control                                                   |
| Temperature Control Accuracy           | ±1°C                                                                        |
| PCB Temperature Distribution Deviation | ±2°C                                                                        |
| Over all Dimensions                    | 1000mmx466mmx445mm                                                          |
| Package Dimensions                     | 1040mmx720mmx620mm                                                          |
| Machine Weight                         | 70KGs                                                                       |
| Package Weight                         | 100KGs                                                                      |